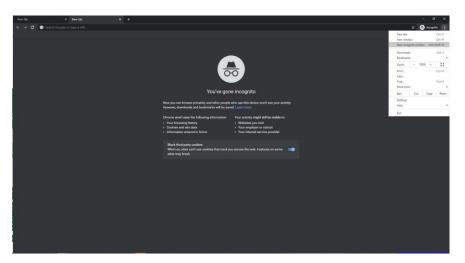

- Use the browser's private mode (open an incognito window) to log into the event. If using Chrome, in the upper right corner, click the three-dot icon, then select New Incognito Window. Afterwards, the event's URL must be entered in the address bar.