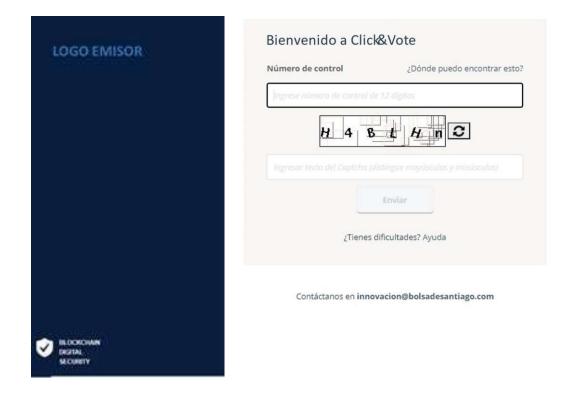

#### What can I do if I cannot log in?

If the Meeting has not started and you cannot log in, the following is recommended:

- Check the access pin provided.
- Make sure you have entered the correct upper and lower case letters in the captcha.
- Update the captcha when logging in by clicking on the box in red (below).

| Número de control | ¿Dónde puedo encontrar esto |
|-------------------|-----------------------------|
|                   |                             |
| XWH               | m_d_X                       |
|                   |                             |
|                   | Enviar                      |
|                   |                             |