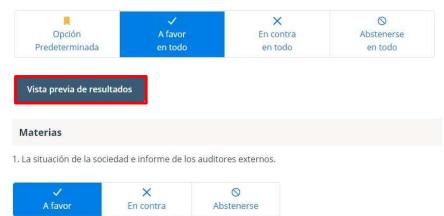

#### Multiple vote:

This functionality allows the voter to vote for, against, or abstain from all the matters addressed in the Meeting. After the preferred option is selected, click on "**Vista previa de resultados**" (Results Preview) to display the selected votes: